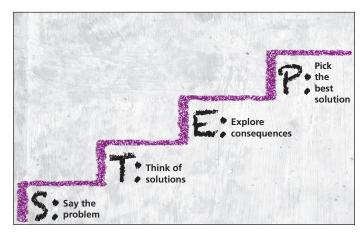

## **Outside Directions**

You will need sidewalk chalk and a sidewalk, driveway, or other hard outdoor surface. With your adult, draw the Problem-Solving Steps with colored chalk on a hard outdoor surface, as shown to the right. Now physically step through the Problem-Solving Steps you've just drawn as you work through your problem.

## **Inside Directions**

You will need four sheets of paper, a felt marker, and enough floor space to lay out the four sheets of paper.

With your adult, write the letters S, T, E, and P each on a separate sheet of paper. Place the papers in a staircase pattern on the floor. Now physically step through the Problem-Solving Steps you've just drawn as you work through each step of your problem.

| <b>S</b> : Say the problem without blame: |        |                   |  |
|-------------------------------------------|--------|-------------------|--|
|                                           |        |                   |  |
| <b>T:</b> Think of solutions:             |        |                   |  |
| Timik of solutions.                       |        |                   |  |
| <b>E</b> : Explore consequences:          |        |                   |  |
|                                           |        |                   |  |
| <b>P:</b> Pick the best solution:         |        |                   |  |
|                                           |        |                   |  |
| This homework assignment was completed on |        |                   |  |
|                                           | (DATE) | (ADULT SIGNATURE) |  |